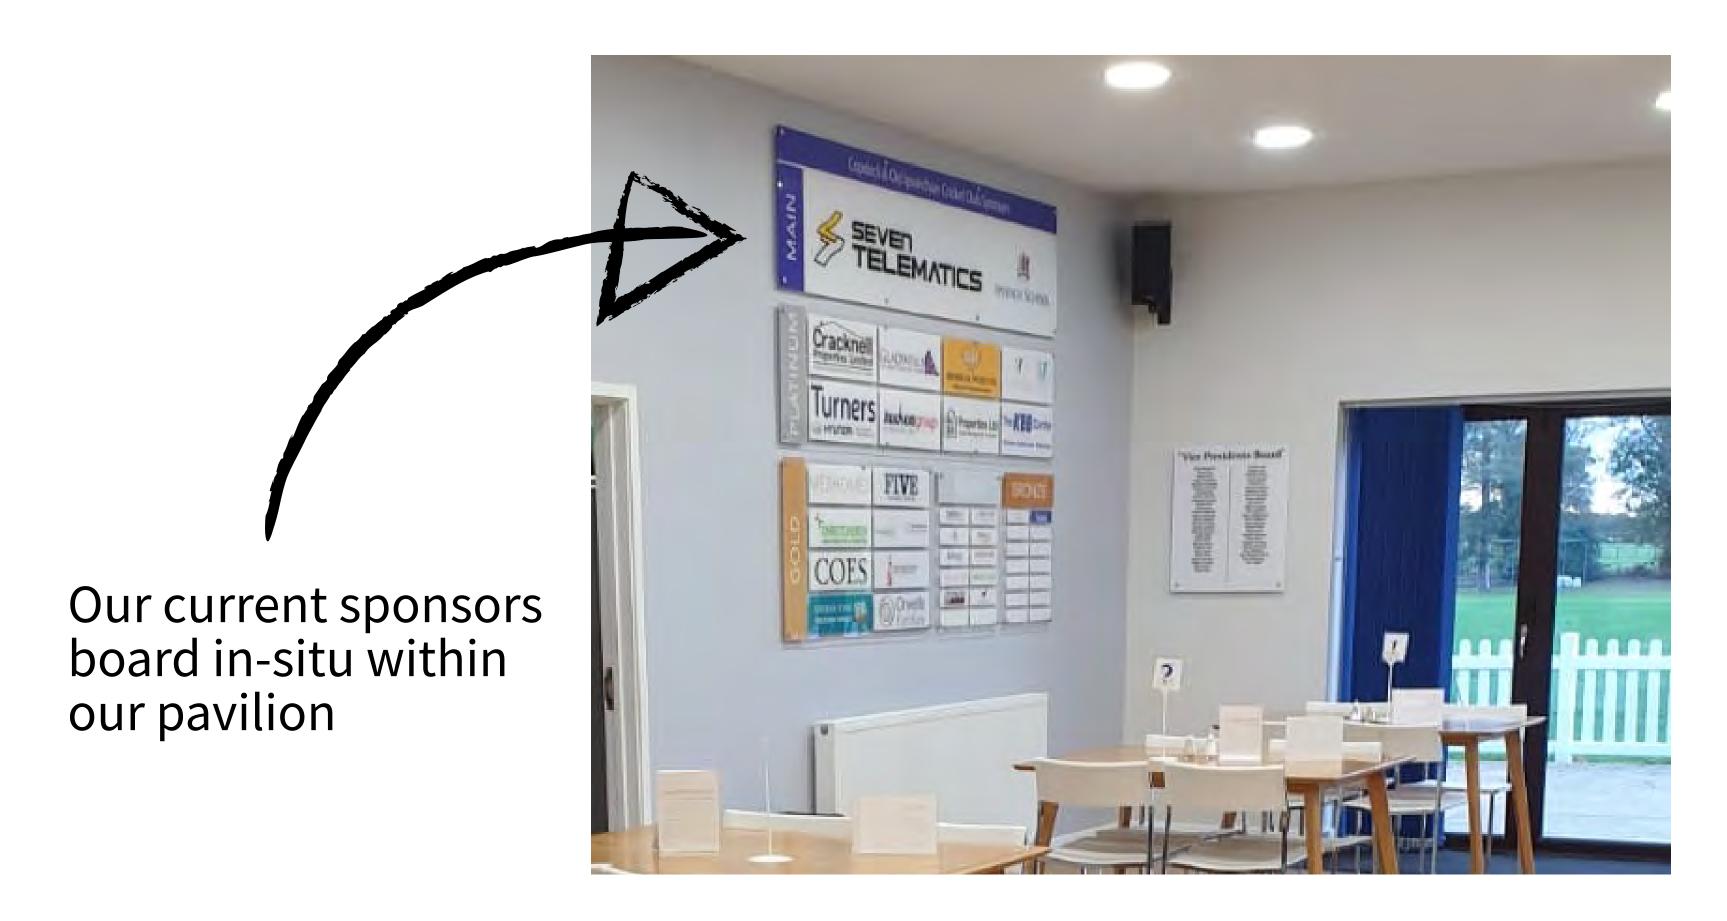

### Sponsorship Board

Within the clubhouse is our club sponsorship board. This board features all the sponsors we have as a club and the size of their logo is linked to the value of their sponsorship.