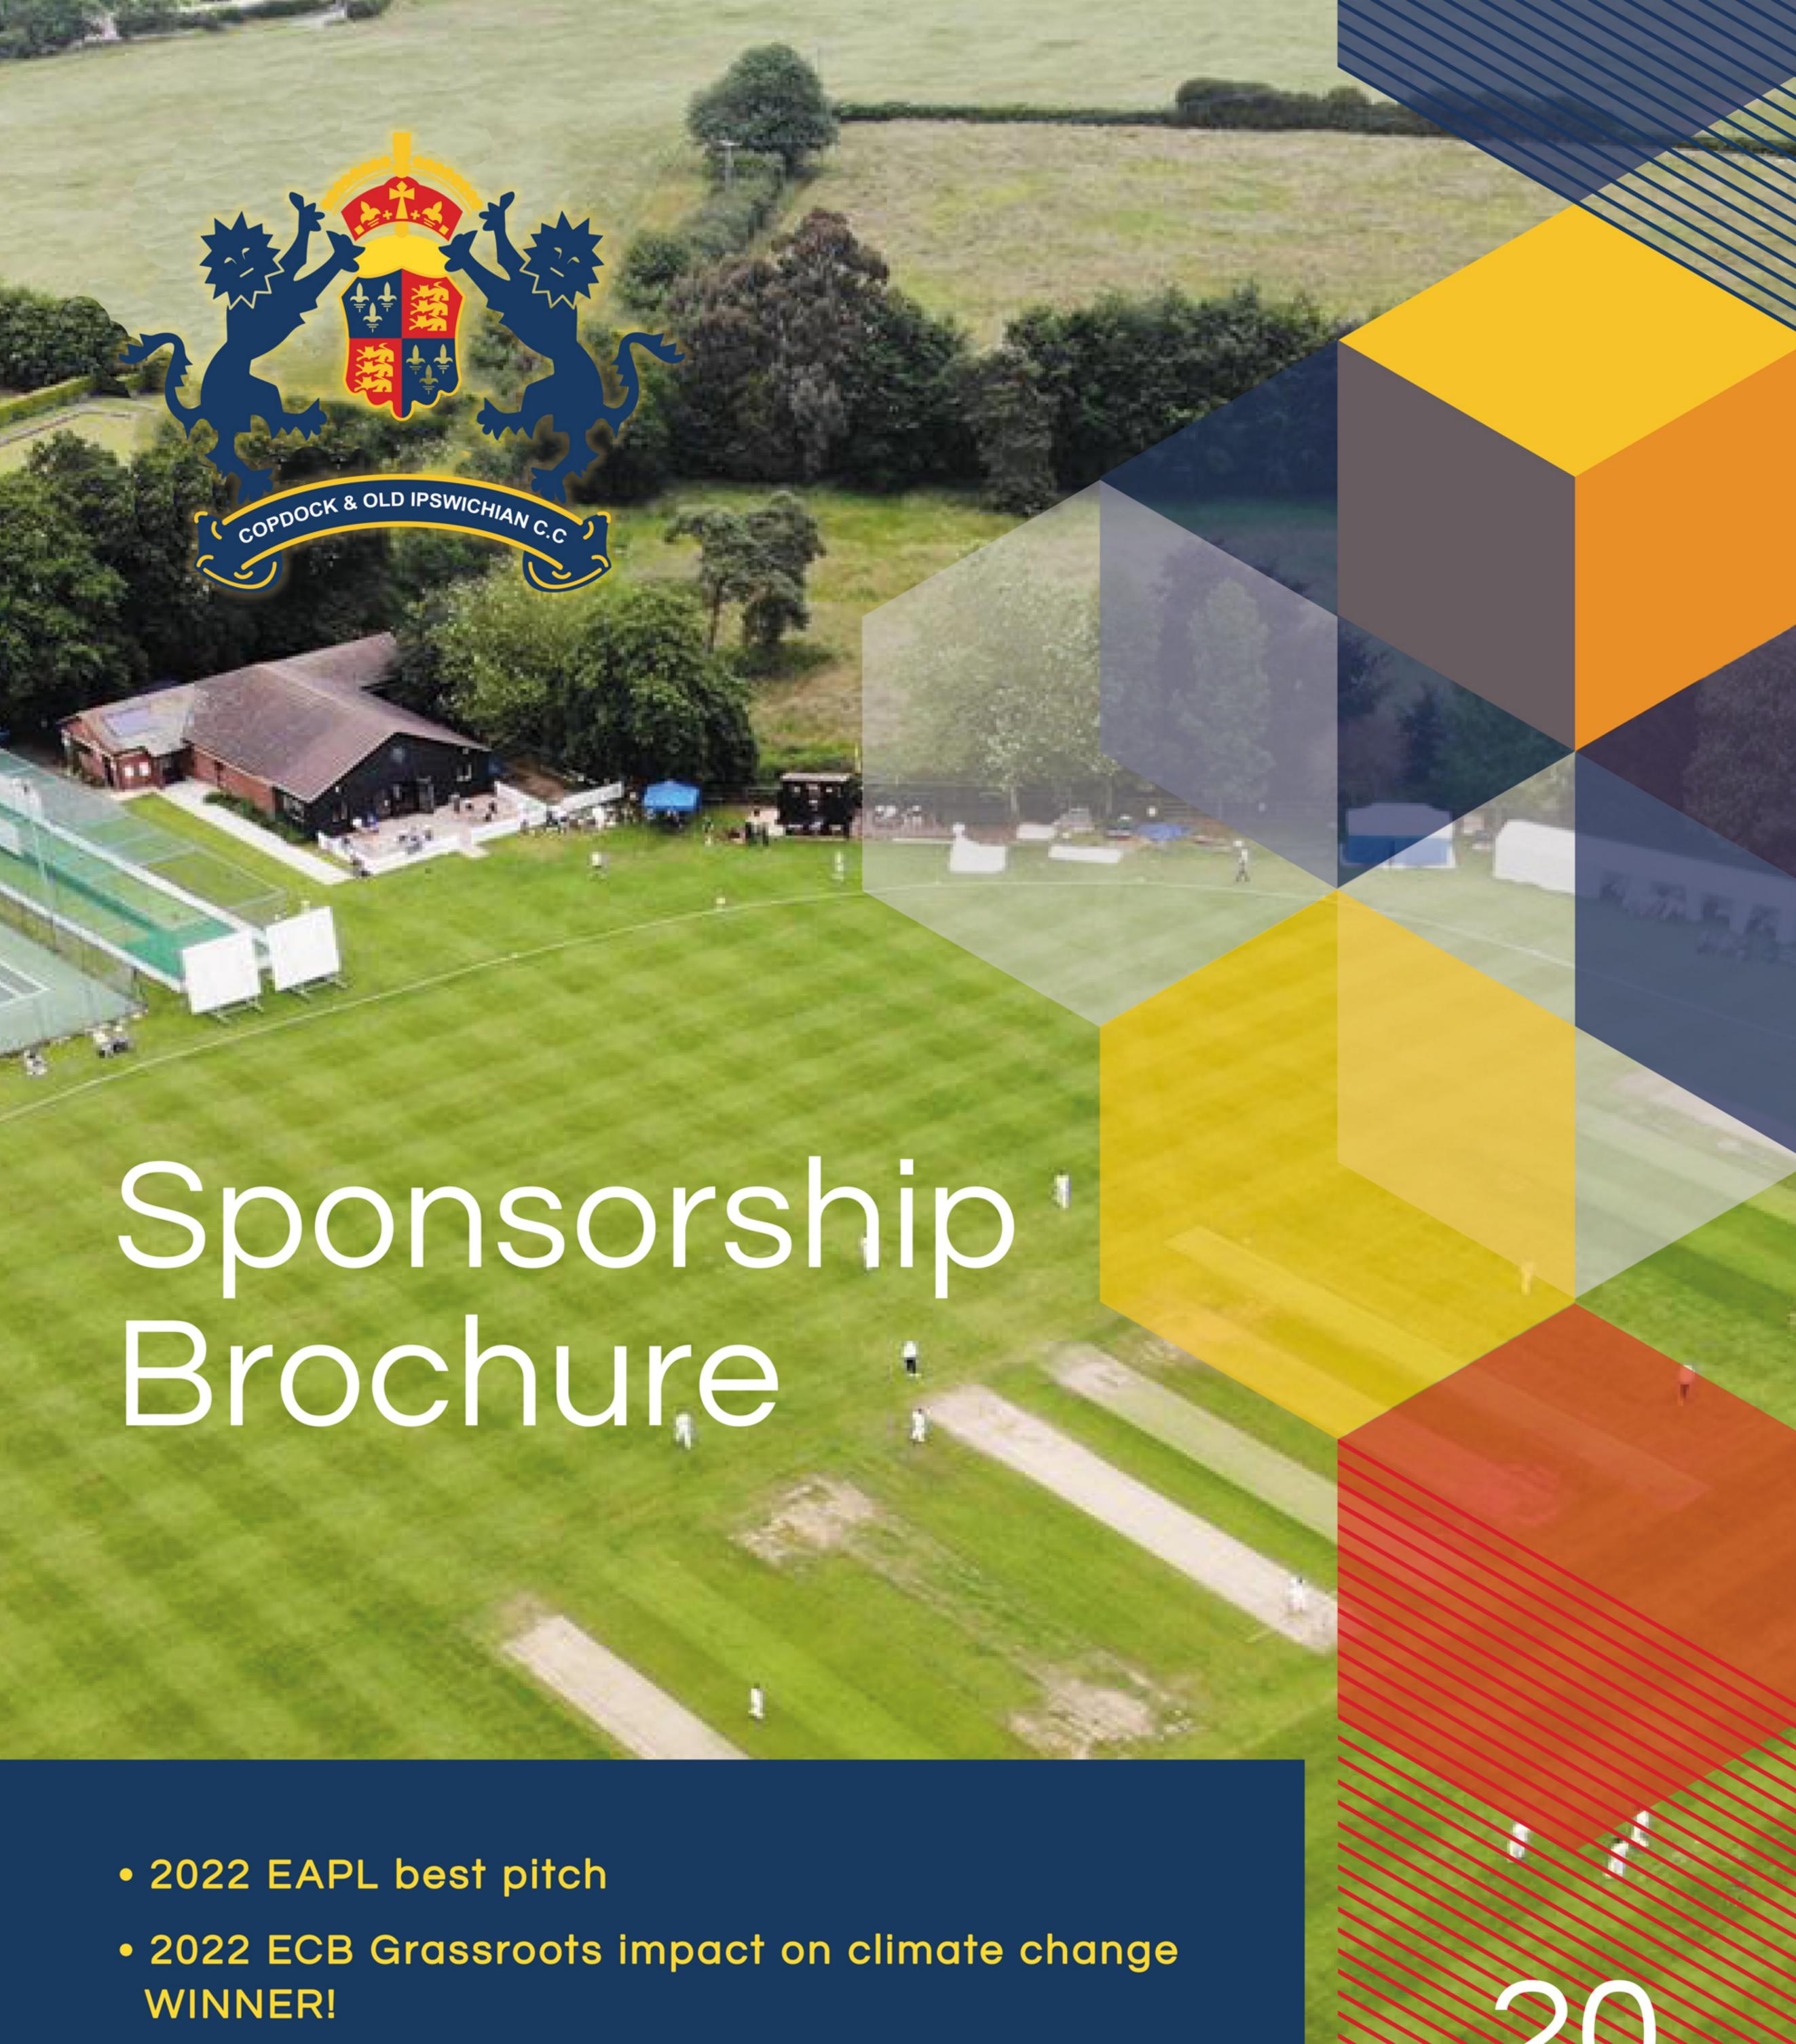

# Copdock & Old Ipswichian Cricket Club

PROMOTE & PROTECT THE GAME OF CRICKET SO THAT IT EXISTS FOR FUTURE GENERATIONS

Copdock & OI CC

Mission Statement

#### **About**

With its roots in the villages of Copdock and Washbrook, Copdock Cricket Club was founded in 1839 and merged with the Old Ipswichians in 1997. It is now one of the largest and most successful Clubs in the area. We run five adult men's teams, two ladies teams and a thriving junior section.