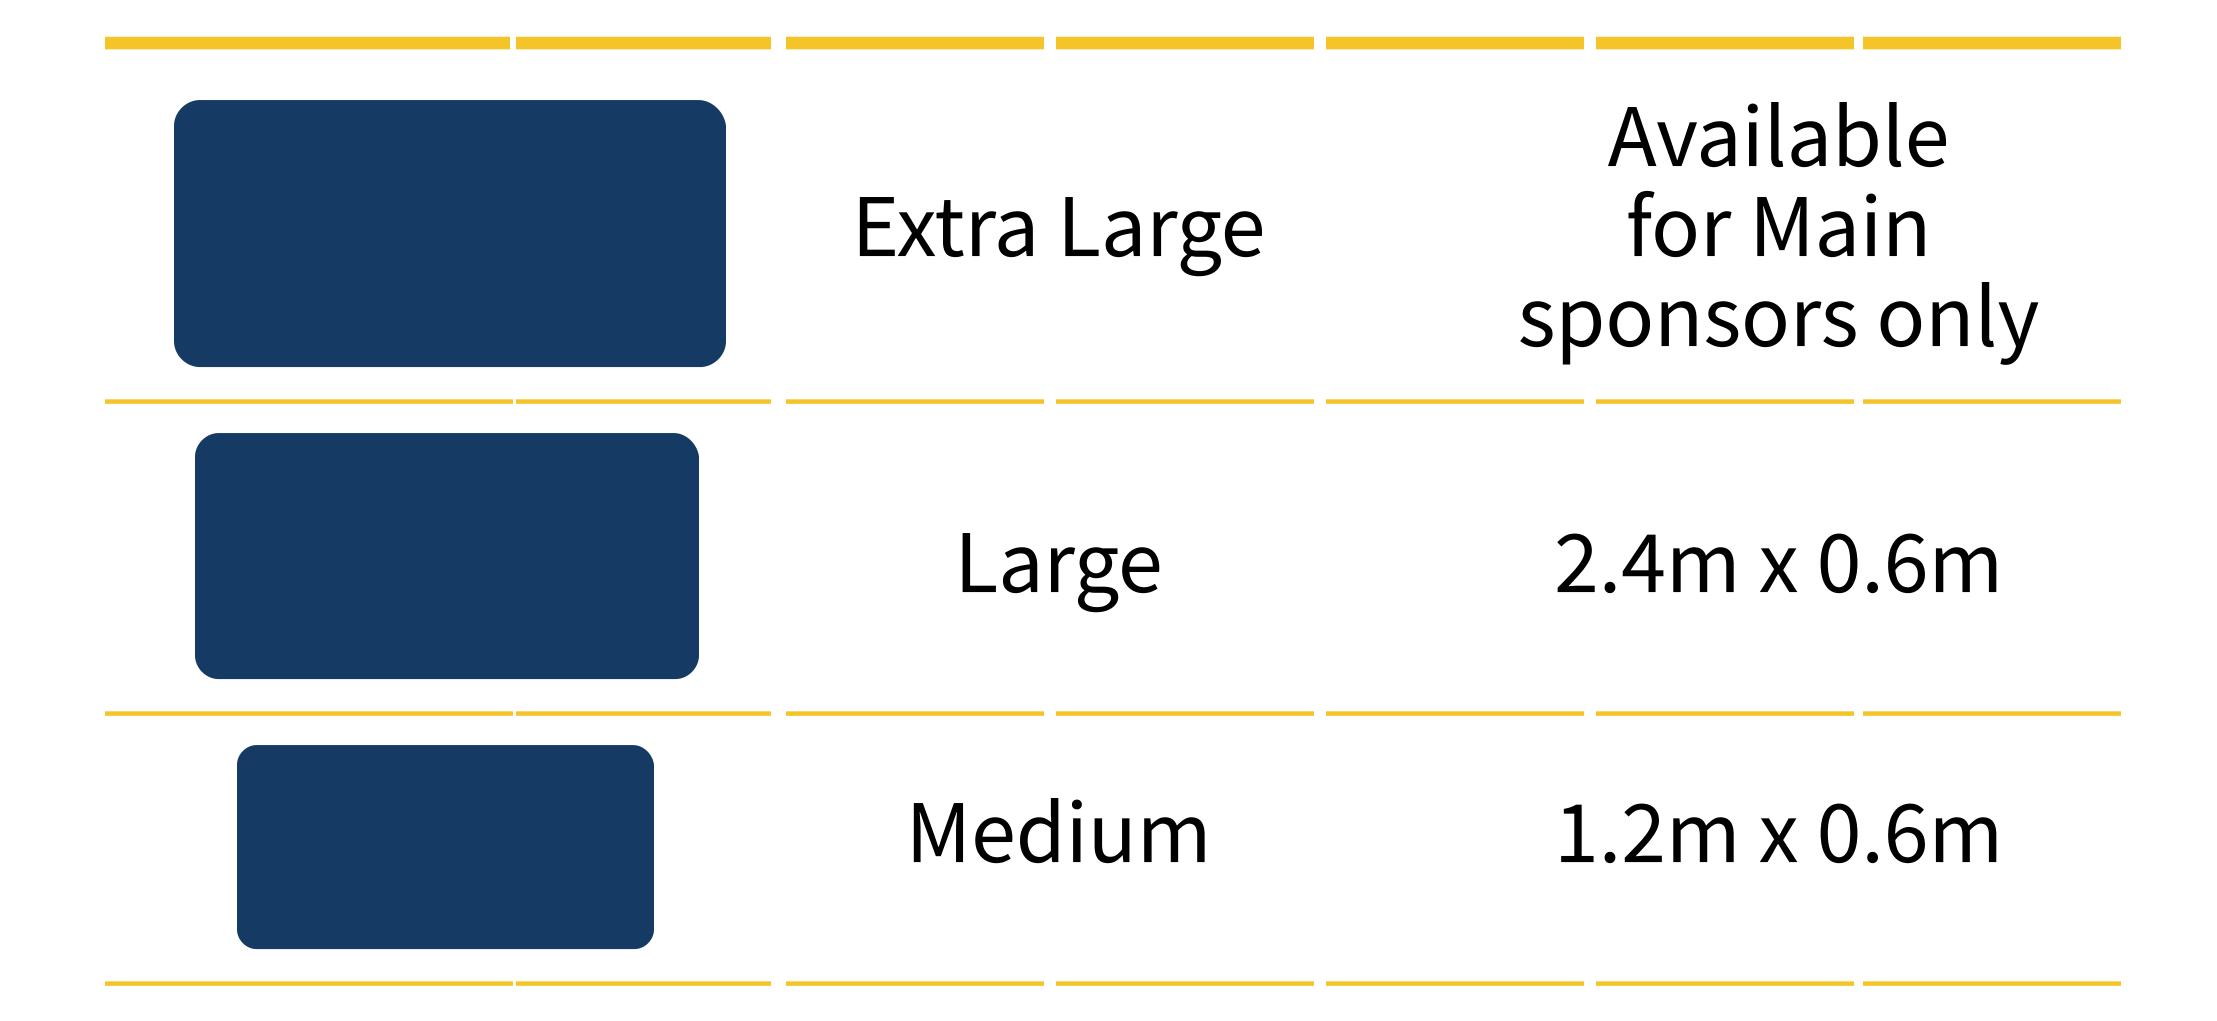

### Sponsorship Banners

If included, part of your package is the sponsorship banner. These are displayed around the boundary at Copdock Oval and come in a variety of predetermined sizes.

# Pre-Built Packages

Detailed below is the breakdown of our current pre-built sponsorship packages. Subsequent pages will detail all our other packages and also possible bespoke options.

|                          | PACKAGE MAIN   | PACKAGE<br>PLATINUM | PACKAGE | PACKAGE<br>SILVER | PACKAGE  BRONZE |
|--------------------------|----------------|---------------------|---------|-------------------|-----------------|
| PRICE                    | £4,000+        | £1,000              | £500    | £350              | £250            |
| BANNER                   | Extra<br>Large | Large               | Medium  | Small             |                 |
| CLUBHOUSE<br>BOARD       | Extra<br>Large | Large               | Medium  | Small             | Extra<br>Small  |
| WEBSITE                  | Extra<br>Large | Large               | Medium  | Small             | Extra<br>Small  |
| CLUB MEMBERS<br>MAILSHOT |                |                     |         |                   | X               |
| HONARARY VP              | Three          | Three               | Two     | Two               | One             |
| SPONSORS LUNCINVITATION  | H              |                     |         |                   |                 |