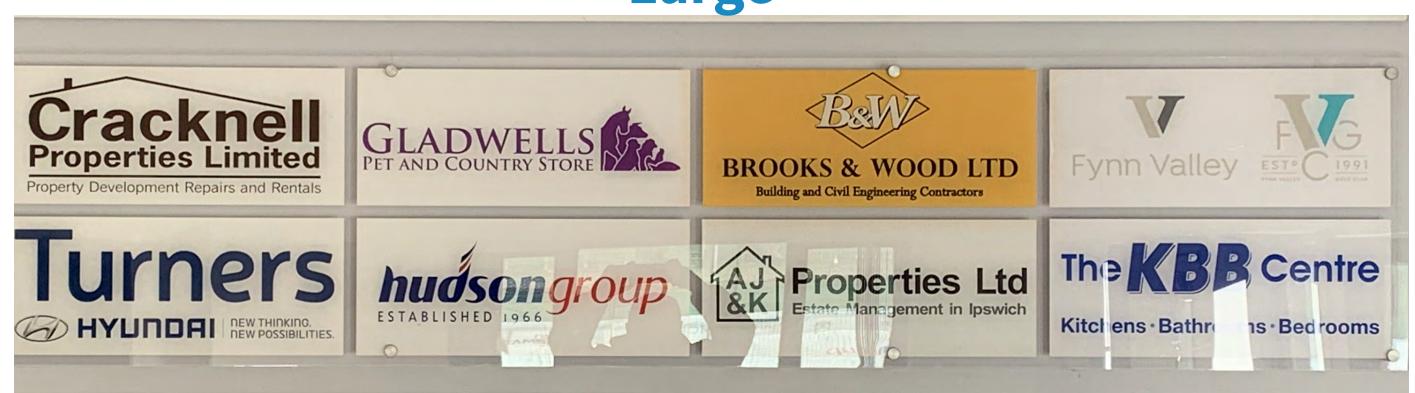

### Sponsorship Board

Within the clubhouse is our club sponsorship board. This board features all the sponsors we have as a club and the size of their logo is linked to the value of their sponsorship.

#### Large