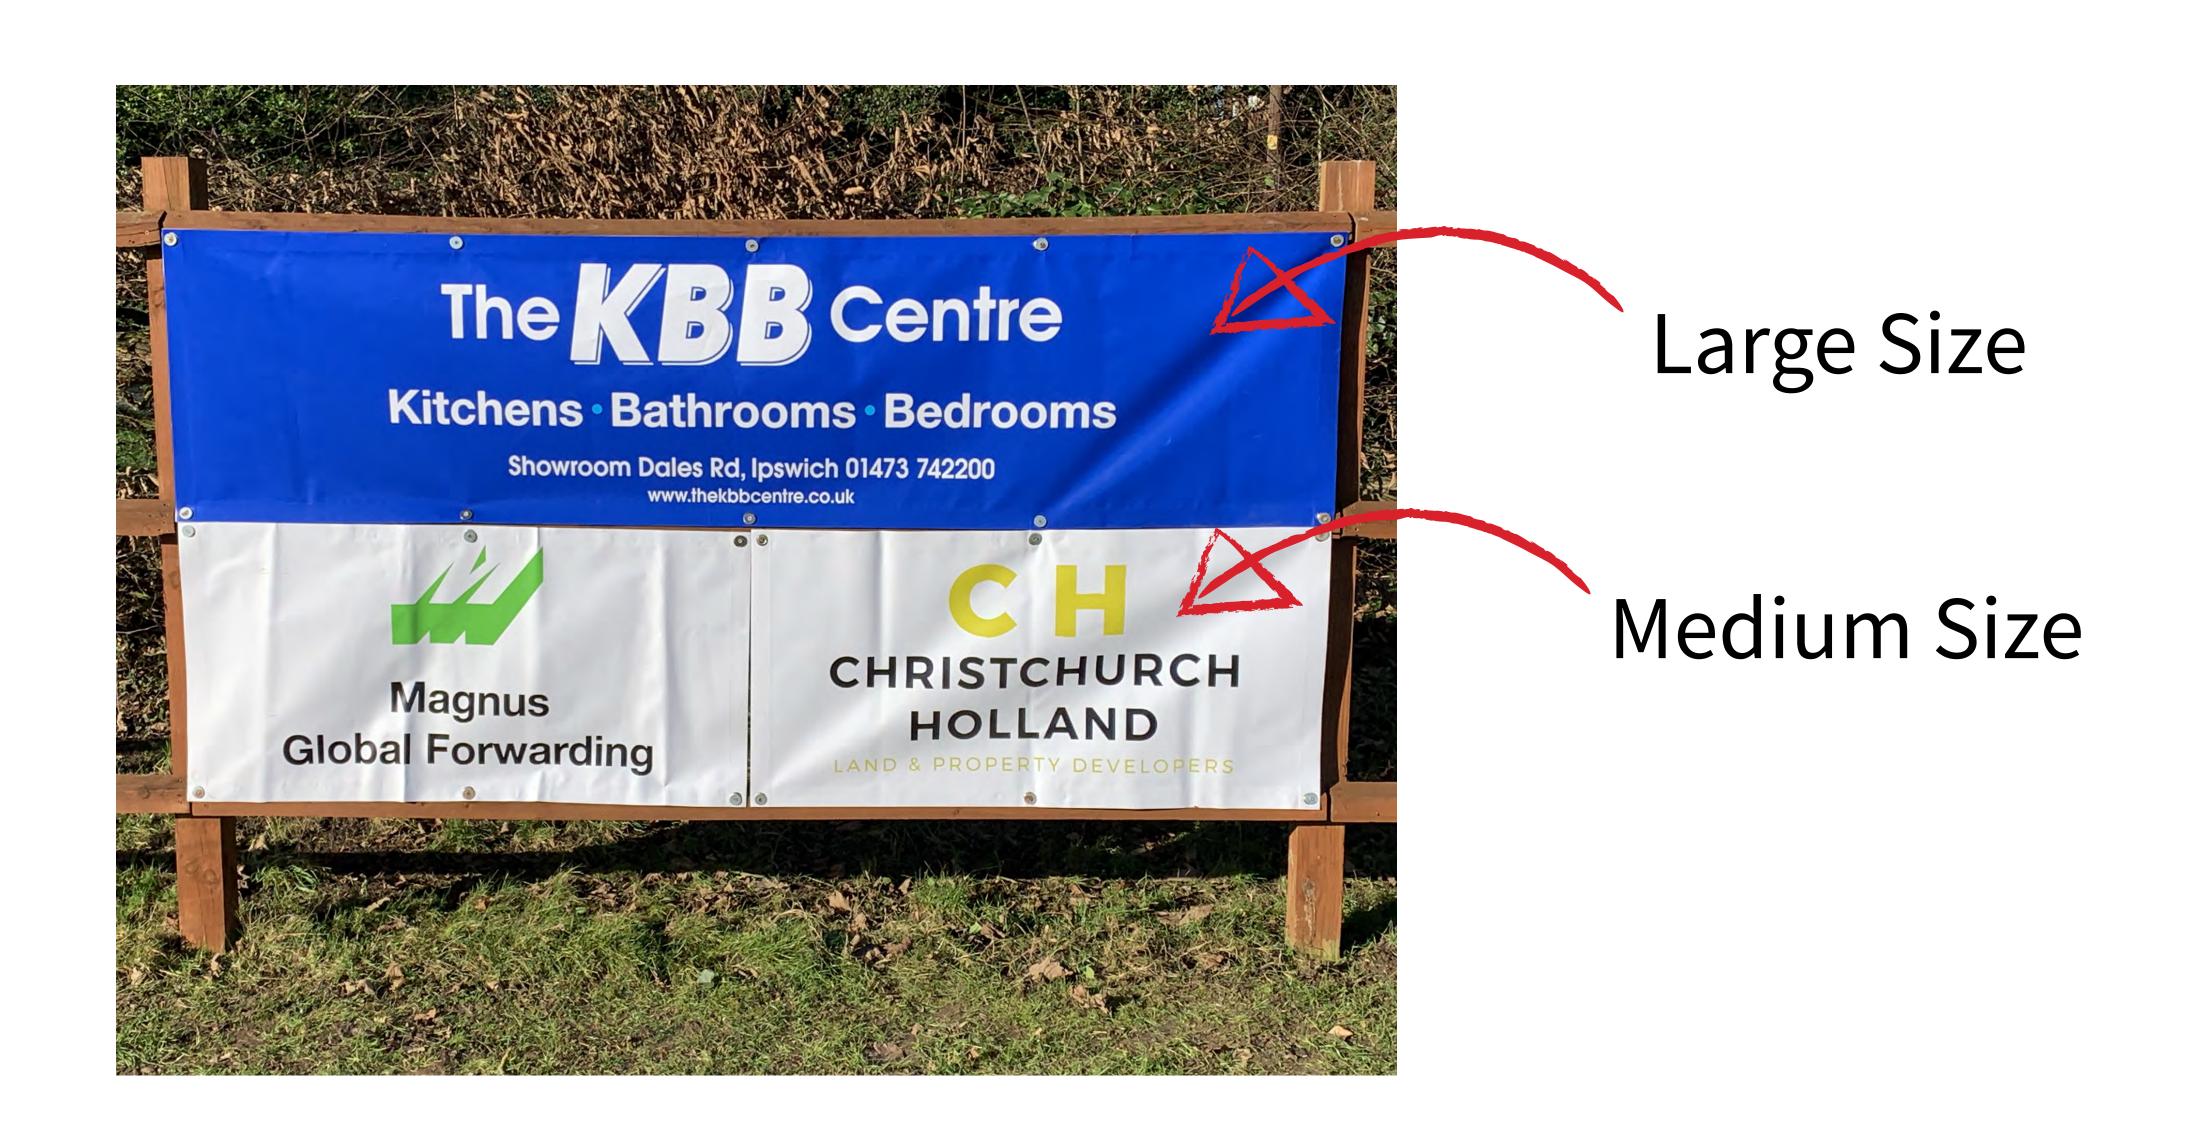

### Sponsorship Banners

If included, part of your package is the sponsorship banner. These are displayed around the boundary at Copdock Oval and come in a variety of predetermined sizes.